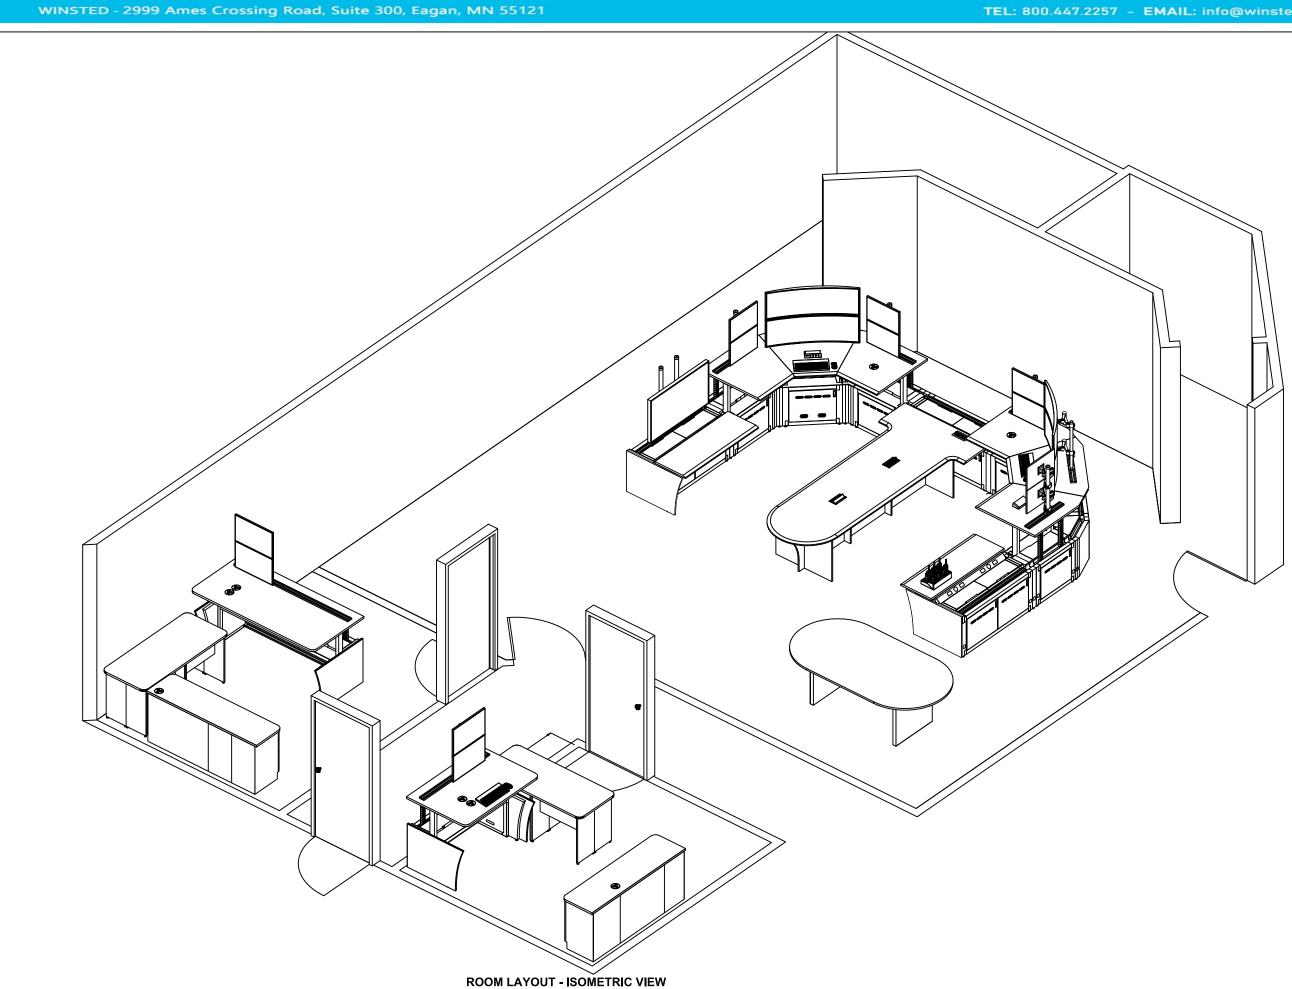

3                                              |
|                                                     |
| REV. 2                                              |
| REV. 1 03.28.25 A.L.                                |
| CHANGES: AS PER NOTES.                              |
| REV. 0 03.19.25 A.L.                                |
| CHANGES: CREATED DESIGN PACKAGE                     |
| SCALE PAPER SIZE APPROVED BY<br>N.T.S. 17 x 11 Z.Z. |
| DRAWING # PROJECT # -                               |
| CUSTOMER SIGNATURE NOT REQUIRED                     |
| SIGNATURE/DATE                                      |
| DESIGN PACKAGE                                      |
| HOBBS PD                                            |
| SHEET 1                                             |

Date:

SO 9001:2015



TEL: 800.447.2257 - EMAIL: info@winsted.com - WEB: winsted.com



#### WINSTED - 2999 Ames Crossing Road, Suite 300, Eagan, MN 55121



TEL: 800.447.2257 - EMAIL: info@winsted.com - WEB: winsted.com

|          | winsted                                     |  |  |  |  |  |  |  |
|----------|---------------------------------------------|--|--|--|--|--|--|--|
| <i>}</i> | NOTES:                                      |  |  |  |  |  |  |  |
|          | Colors Shown As:                            |  |  |  |  |  |  |  |
|          | Product Range:<br>SIGHTLINE A<br>SIT/STAND  |  |  |  |  |  |  |  |
|          | REV. 4                                      |  |  |  |  |  |  |  |
|          | REV. 3                                      |  |  |  |  |  |  |  |
|          |