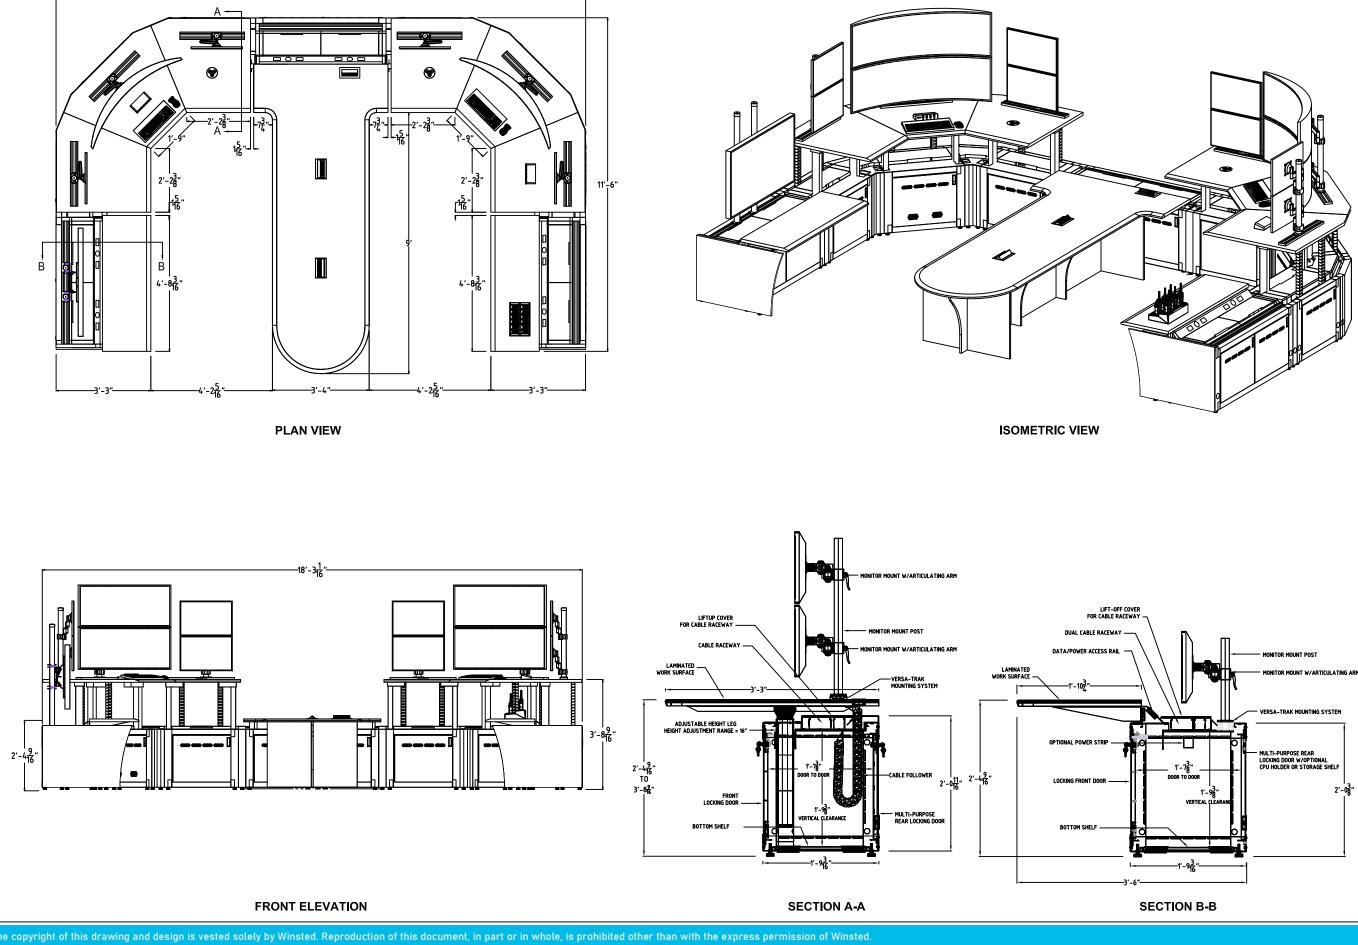

# DISCUSSION

6. Presentation of Hobbs Fire Department 2024 Annual Report (*Mark Doporto, Fire Chief*)

**ACTION ITEMS** (Ordinances, Resolutions, Public Hearings)

- 7. Resolution No. 7608 Adopting Budget Adjustment #4 for Fiscal Year 2024-2025 (*Deb Corral, Assistant Finance Director*)
- 8. Resolution No. 7609 Authorizing an Allocation of Lodgers' Tax to Fund Various Events for FY 2025 (*Toby Spears, Finance Director*)
- 9. Consideration of Approval of Replacement of the Eagle Intelligence Center Video Wall System with Activu Corporation in the Amount of \$474,851.69 (*Steven Blandin, PD IT Administrator*)