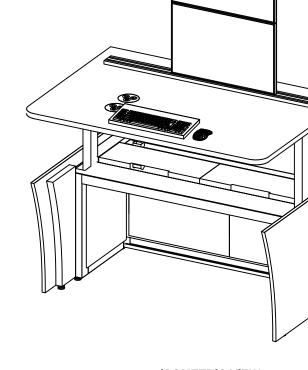

# DISCUSSION

6. Presentation of Hobbs Fire Department 2024 Annual Report (*Mark Doporto, Fire Chief*)

**ACTION ITEMS** (Ordinances, Resolutions, Public Hearings)

- 7. Resolution No. 7608 Adopting Budget Adjustment #4 for Fiscal Year 2024-2025 (*Deb Corral, Assistant Finance Director*)
- 8. Resolution No. 7609 Authorizing an Allocation of Lodgers' Tax to Fund Various Events for FY 2025 (*Toby Spears, Finance Director*)
- 9. Consideration of Approval of Replacement of the Eagle Intelligence Center Video Wall System with Activu Corporation in the Amount of \$474,851.69 (*Steven Blandin, PD IT Administrator*)