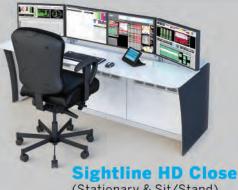

# DISCUSSION

6. Presentation of Hobbs Fire Department 2024 Annual Report (*Mark Doporto, Fire Chief*)

**ACTION ITEMS** (Ordinances, Resolutions, Public Hearings)

- 7. Resolution No. 7608 Adopting Budget Adjustment #4 for Fiscal Year 2024-2025 (*Deb Corral, Assistant Finance Director*)
- 8. Resolution No. 7609 Authorizing an Allocation of Lodgers' Tax to Fund Various Events for FY 2025 (*Toby Spears, Finance Director*)
- 9. Consideration of Approval of Replacement of the Eagle Intelligence Center Video Wall System with Activu Corporation in the Amount of \$474,851.69 (*Steven Blandin, PD IT Administrator*)