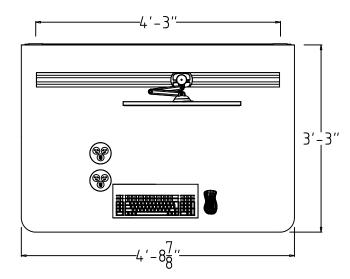

# DISCUSSION

6. Presentation of Hobbs Fire Department 2024 Annual Report (*Mark Doporto, Fire Chief*)

**ACTION ITEMS** (Ordinances, Resolutions, Public Hearings)

- 7. Resolution No. 7608 Adopting Budget Adjustment #4 for Fiscal Year 2024-2025 (*Deb Corral, Assistant Finance Director*)
- 8. Resolution No. 7609 Authorizing an Allocation of Lodgers' Tax to Fund Various Events for FY 2025 (*Toby Spears, Finance Director*)
- 9. Consideration of Approval of Replacement of the Eagle Intelligence Center Video Wall System with Activu Corporation in the Amount of \$474,851.69 (*Steven Blandin, PD IT Administrator*)