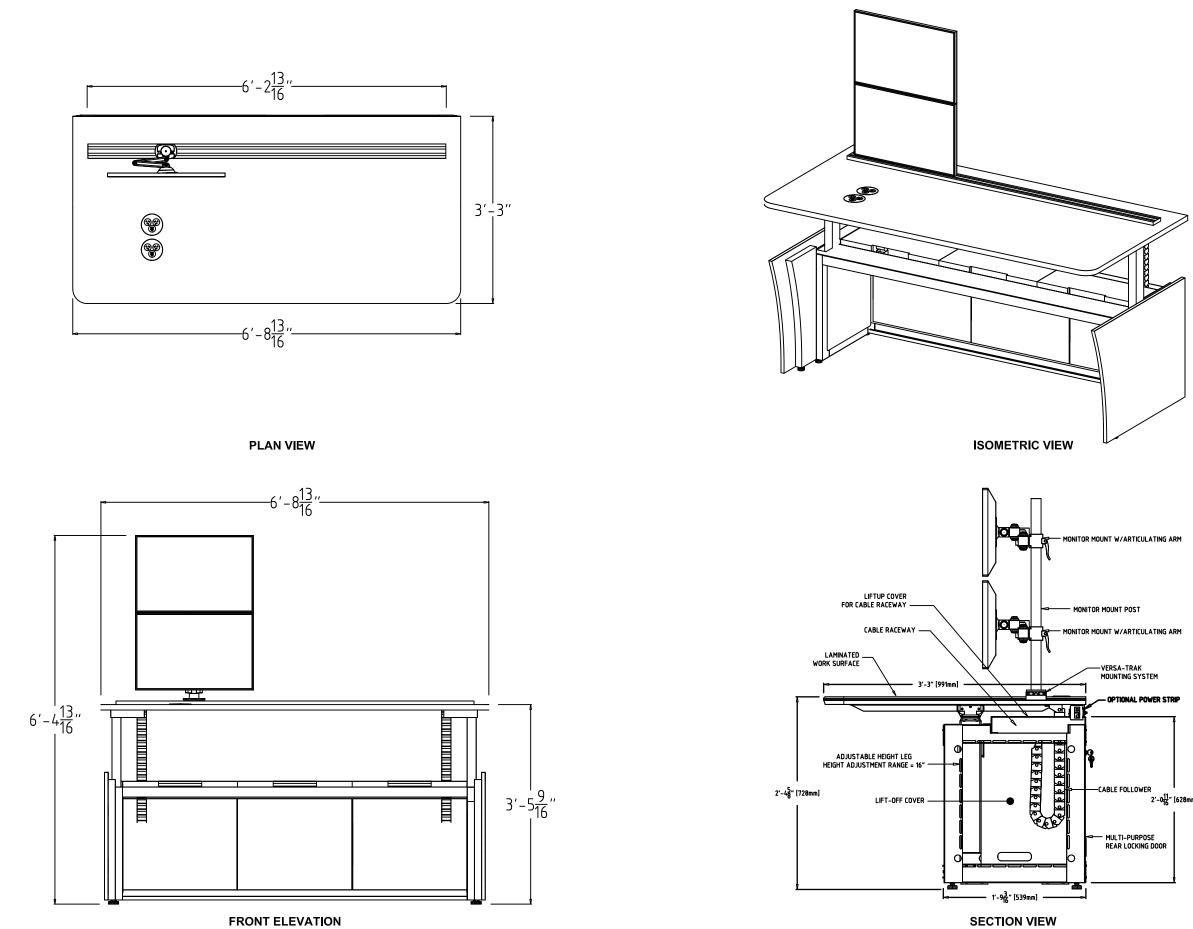

# DISCUSSION

6. Presentation of Hobbs Fire Department 2024 Annual Report (*Mark Doporto, Fire Chief*)

**ACTION ITEMS** (Ordinances, Resolutions, Public Hearings)

- 7. Resolution No. 7608 Adopting Budget Adjustment #4 for Fiscal Year 2024-2025 (*Deb Corral, Assistant Finance Director*)
- 8. Resolution No. 7609 Authorizing an Allocation of Lodgers' Tax to Fund Various Events for FY 2025 (*Toby Spears, Finance Director*)
- 9. Consideration of Approval of Replacement of the Eagle Intelligence Center Video Wall System with Activu Corporation in the Amount of \$474,851.69 (*Steven Blandin, PD IT Administrator*)