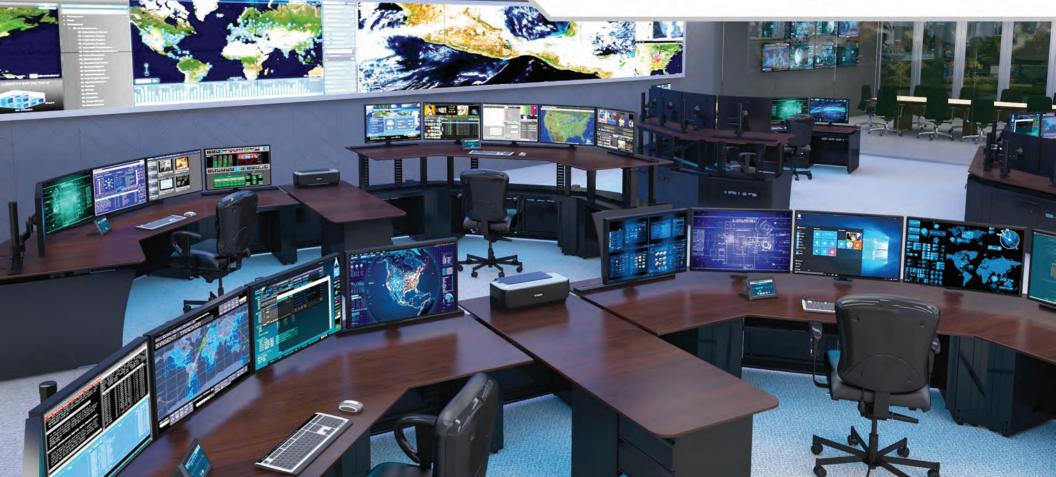

# DISCUSSION

6. Presentation of Hobbs Fire Department 2024 Annual Report (*Mark Doporto, Fire Chief*)

**ACTION ITEMS** (Ordinances, Resolutions, Public Hearings)

- 7. Resolution No. 7608 Adopting Budget Adjustment #4 for Fiscal Year 2024-2025 (*Deb Corral, Assistant Finance Director*)
- 8. Resolution No. 7609 Authorizing an Allocation of Lodgers' Tax to Fund Various Events for FY 2025 (*Toby Spears, Finance Director*)
- 9. Consideration of Approval of Replacement of the Eagle Intelligence Center Video Wall System with Activu Corporation in the Amount of \$474,851.69 (*Steven Blandin, PD IT Administrator*)