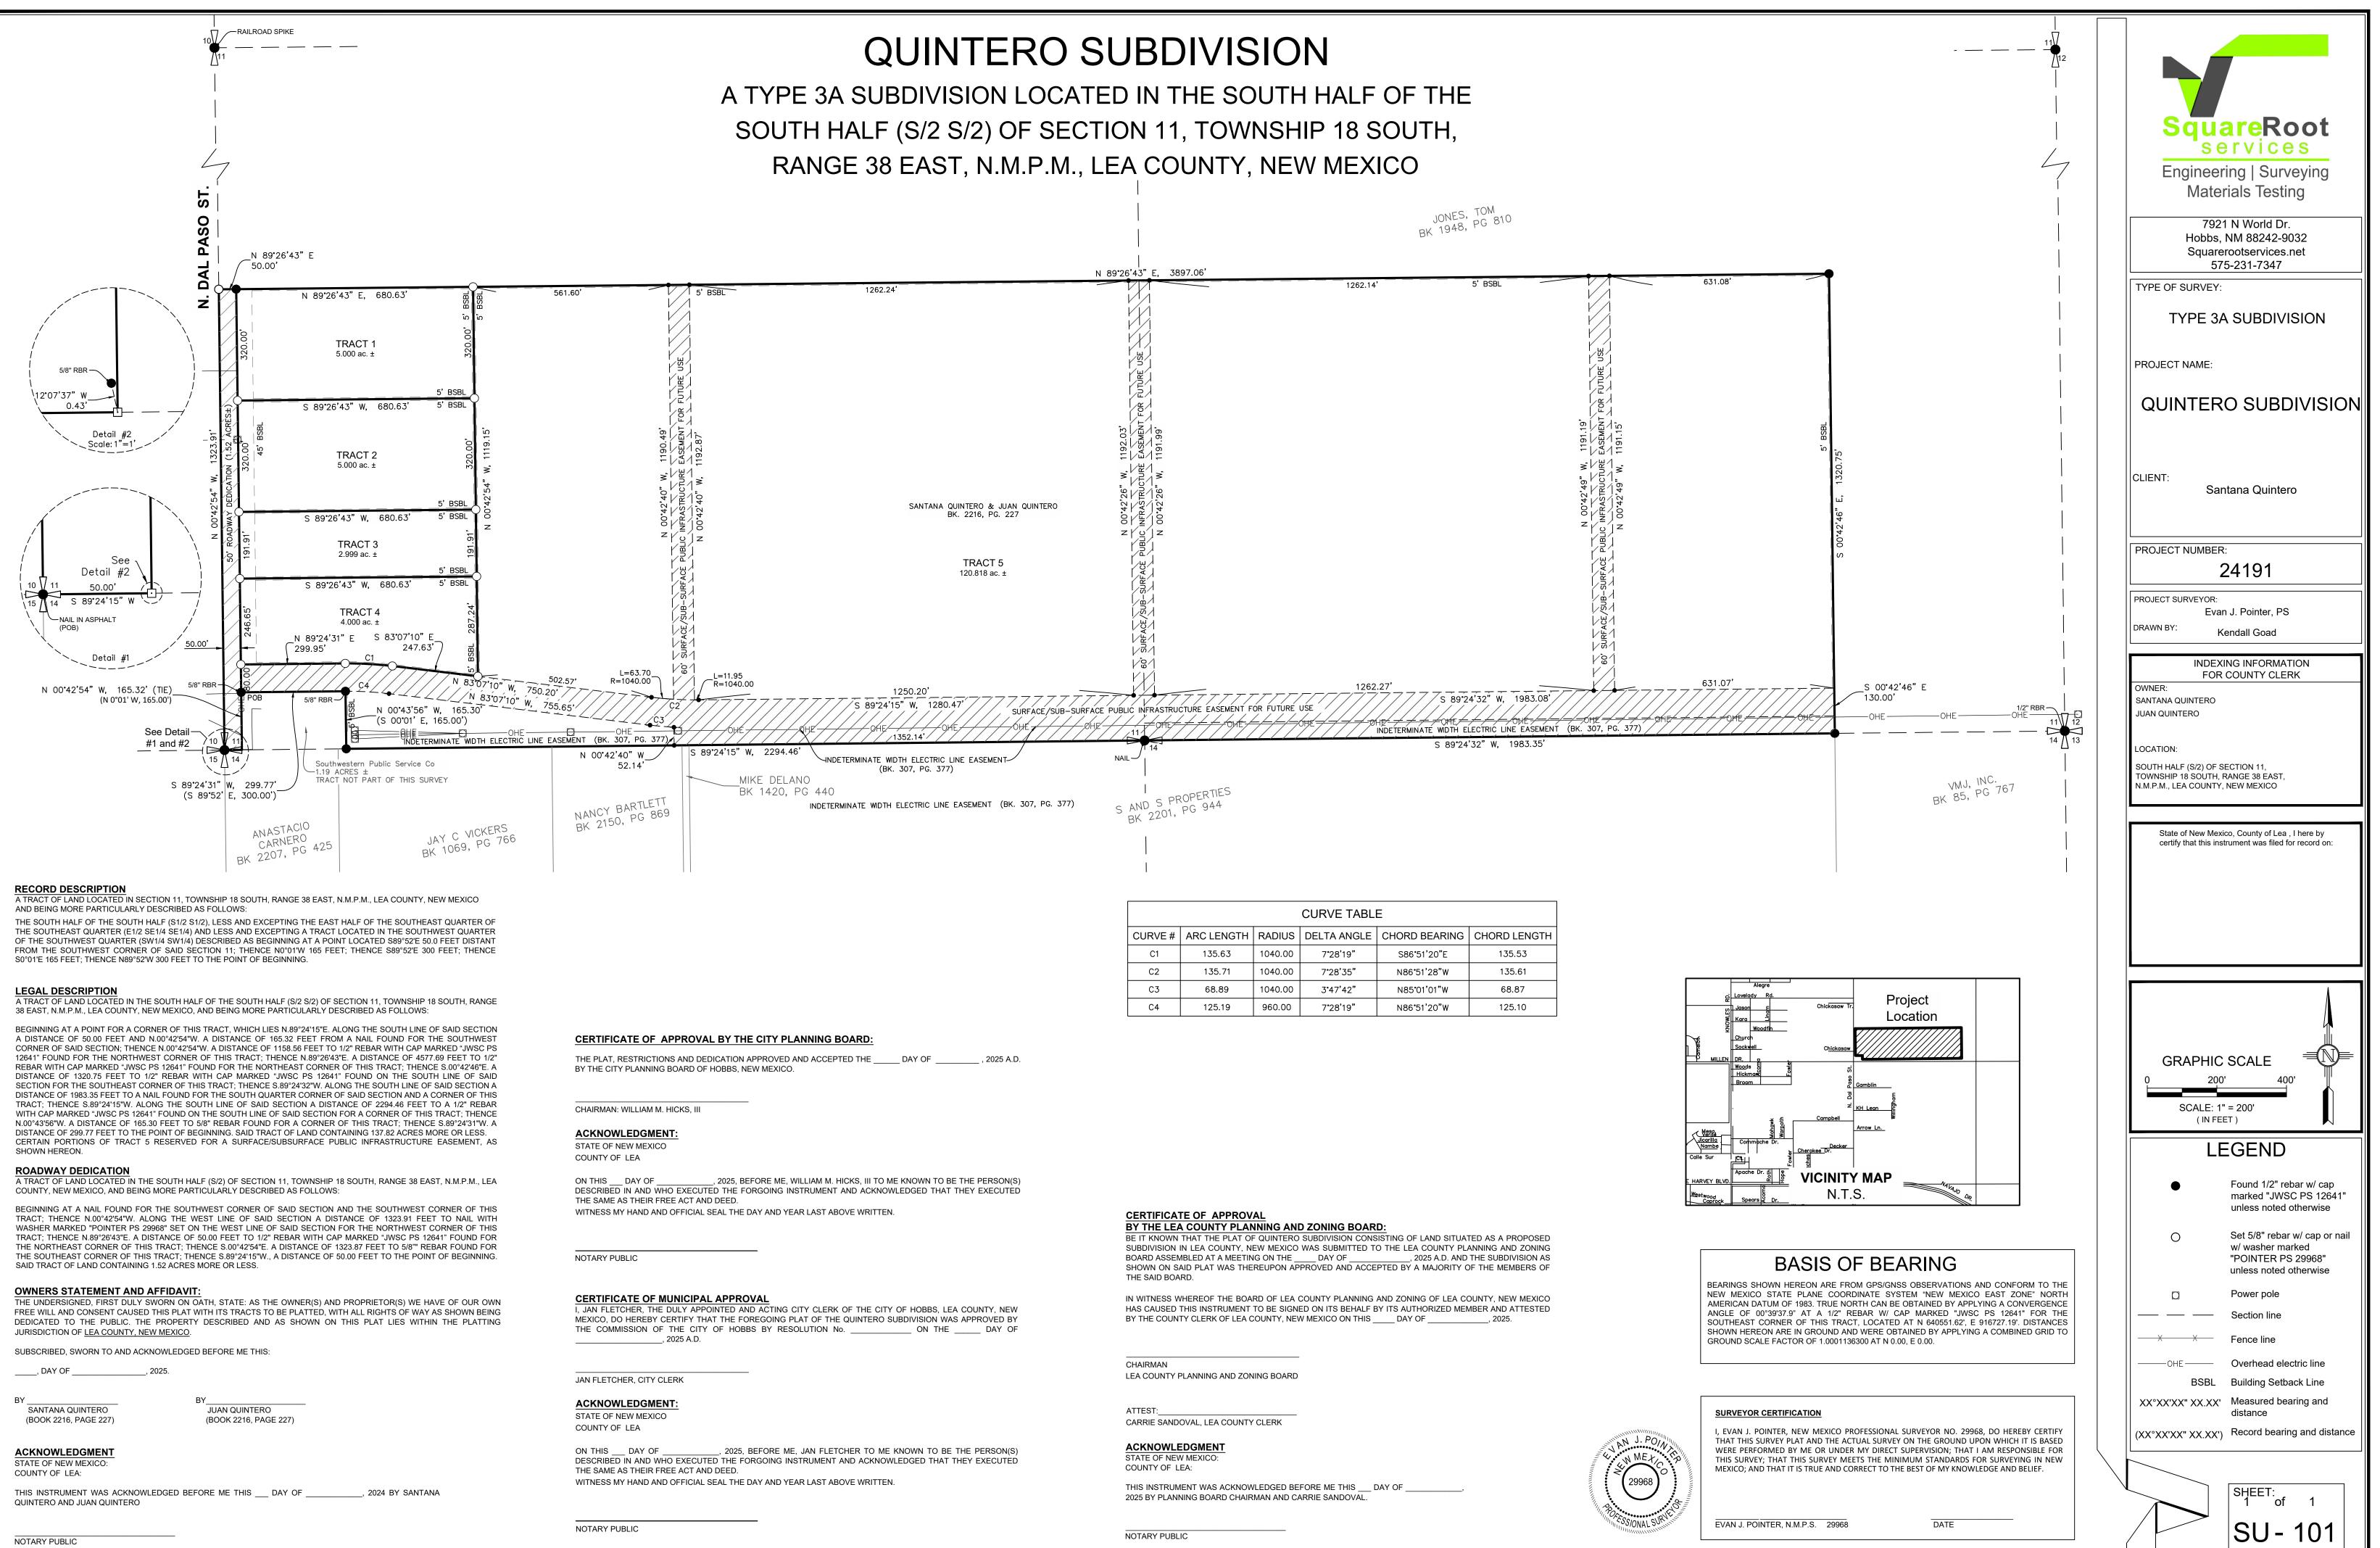

# MEETING DATE: April 21, 2025

SUBJECT:Resolution 7607 - Review and Approve the Final Plat for a<br/>Subdivision of Land on North Dal Paso Street and the Future<br/>Intersection of Millen DriveDEPT OF ORIGIN:Planning<br/>4/9/2025SUBMITTED BY:Kristalyn Seepersad, Planning Project Manager

# Summary:

The property owner is requesting to subdivide the mentioned property into 5 tracts along north Dal Paso within the ETJ (<u>Extraterritorial Jurisdiction</u>). The City is requesting an 80' surface/sub-surface public utility easement and to encumber the existing 50' Xcel easement for a possible future utility location. The Planning Board voted to approve a motion 4-0 on 3/18/25.

## **Fiscal Impact:**

No Fiscal Impact to the City of Hobbs. Easement secures the section line corridor for future Millen Dr. extension

# A RESOLUTION TO APPROVE THE FINAL PLAT FOR HABITAT FOR HUMANITY SPEARS SUBDIVISION BLOCK 1

WHEREAS, the Quintero Subdivision has been submitted for Final Plat approval; and

WHEREAS, the subdivision Final Plat was reviewed and approved by the City of Hobbs Planning Board at the Mach 18<sup>th</sup>, 2025 regular meeting.

NOW, THEREFORE BE IT RESOLVED BY THE GOVERNING BOARD OF THE CITY OF HOBBS, NEW MEXICO, that

1. The City of Hobbs hereby grants Final Plat Approval for the Quintero Subdivision; and

2. The City officials and staff are directed to do any and all acts necessary to carry out the intent of this Resolution.

PASSED, ADOPTED AND APPROVED this 21<sup>st</sup> day of April, 2025.

ATTEST:

SAM D. COBB, Mayor

JAN FLETCHER, City Clerk

| CURVE # | ARC LENGTH | RADIUS  | DELTA ANGLE       | CHORD BEARING        | CHORD LENGTH |
|---------|------------|---------|-------------------|----------------------|--------------|
| C1      | 135.63     | 1040.00 | 7 <b>°</b> 28'19" | S86°51'20"E          | 135.53       |
| C2      | 135.71     | 1040.00 | 7 <b>°</b> 28'35" | N86 <b>*</b> 51'28"W | 135.61       |
| C3      | 68.89      | 1040.00 | 3 <b>°</b> 47'42" | N85°01'01"W          | 68.87        |
| C4      | 125.19     | 960.00  | 7 <b>°</b> 28'19" | N86 <b>°</b> 51'20"W | 125.10       |

### 4) Review and Approve the request to subdivide a property located off of Dal Paso Street. The Property Owner is requesting a type 3A subdivision located in the South half of the South half (S2/S2) of Section 11, Township 18 South, Range 38 East.

Mr. Randall stated this is a request for a subdivision off Dal Paso Street, classified as a type 3 subdivision. He stated this development would extend Millen Drive. Currently, Millen Drive extends for about half a mile, but there is no connection between Fowler Street and what would be Denver City Highway. Mr. Randall stated the subdivision falls along a section line where an Xcel Energy substation is already located.

Mr. Randall explained that the proposed subdivision consists of more than three lots. As part of the approval, the City has planned an 80-foot-wide right-of-way for a future roadway. He noted that the developer has dedicated a portion of Denver City Highway, which is a positive step for public infrastructure. Additionally, an existing Xcel easement runs along the southern boundary of the property. City staff has requested that an 80-foot-wide easement be dedicated for a future collector roadway. This easement will serve as a corridor for both subsurface and surface public infrastructure, accommodating dry utilities, public water, and sewer systems. Given the presence of a designated waterway, Mr. Randall emphasized the importance of maintaining the easement as a public infrastructure corridor. This ensures that if infrastructure relocation becomes necessary in the future, the financial responsibility will be appropriately assigned. He also stated that on the north side of the subdivision, the easement will remain as close to the section line as possible.

In response to Mr. Hicks's question, Mr. Randall stated there are some uncertainties regarding the width of the existing Xcel easement, whether it is 30 feet or 50 feet. Regardless, the proposed infrastructure easement will overlay it, ensuring adequate space for future development.

Mr. Kesner acknowledged that this plan allows for the future extension of Millen Street, which has been a long-standing concern. Mr. Randall stated discussions with the County have also focused on solidifying major corridor connections, particularly along section line roadways. Mr. Randall stated this subdivision could serve as an opportunity to support those efforts.

With no further discussion, Mr. Ramirez made a motion to approve the request for a type 3A subdivision located in the south half of the South half (S2/S2) of Section 11, Township 18 South, Range 38 East, seconded by Mr. Clay. The vote on the motion was 4-0 and the motion carried.