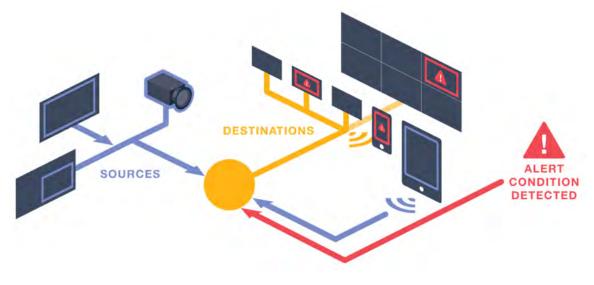

# DISCUSSION

6. Presentation of Hobbs Fire Department 2024 Annual Report (*Mark Doporto, Fire Chief*)

**ACTION ITEMS** (Ordinances, Resolutions, Public Hearings)

- 7. Resolution No. 7608 Adopting Budget Adjustment #4 for Fiscal Year 2024-2025 (*Deb Corral, Assistant Finance Director*)
- 8. Resolution No. 7609 Authorizing an Allocation of Lodgers' Tax to Fund Various Events for FY 2025 (*Toby Spears, Finance Director*)
- 9. Consideration of Approval of Replacement of the Eagle Intelligence Center Video Wall System with Activu Corporation in the Amount of \$474,851.69 (*Steven Blandin, PD IT Administrator*)