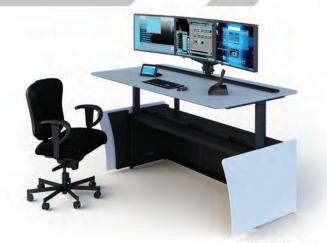

# DISCUSSION

6. Presentation of Hobbs Fire Department 2024 Annual Report (*Mark Doporto, Fire Chief*)

**ACTION ITEMS** (Ordinances, Resolutions, Public Hearings)

- 7. Resolution No. 7608 Adopting Budget Adjustment #4 for Fiscal Year 2024-2025 (*Deb Corral, Assistant Finance Director*)
- 8. Resolution No. 7609 Authorizing an Allocation of Lodgers' Tax to Fund Various Events for FY 2025 (*Toby Spears, Finance Director*)
- 9. Consideration of Approval of Replacement of the Eagle Intelligence Center Video Wall System with Activu Corporation in the Amount of \$474,851.69 (*Steven Blandin, PD IT Administrator*)