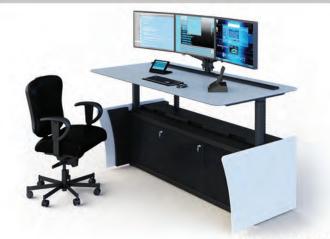

# DISCUSSION

6. Presentation of Hobbs Fire Department 2024 Annual Report (*Mark Doporto, Fire Chief*)

**ACTION ITEMS** (Ordinances, Resolutions, Public Hearings)

- 7. Resolution No. 7608 Adopting Budget Adjustment #4 for Fiscal Year 2024-2025 (*Deb Corral, Assistant Finance Director*)
- 8. Resolution No. 7609 Authorizing an Allocation of Lodgers' Tax to Fund Various Events for FY 2025 (*Toby Spears, Finance Director*)
- 9. Consideration of Approval of Replacement of the Eagle Intelligence Center Video Wall System with Activu Corporation in the Amount of \$474,851.69 (*Steven Blandin, PD IT Administrator*)