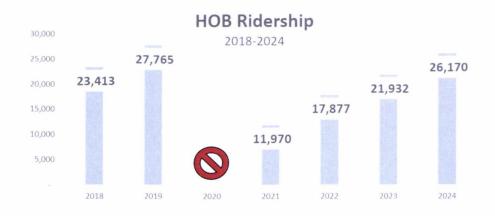

n significantly expanded since 2020, with geofencing target areas from origination and destination flights in the region. Measurement tools are employed to gauge results and direct any needed changes in marketing focus to travel trends. This ongoing campaign also involves traditional media such as radio, print and electronic billboards. In addition, the EDCLC staff has traditionally carried out a comprehensive campaign of educating the public about FlyHobbs service through regional community outreach. In the coming year, staff will conduct visits with government agencies, site selectors for prospective new business opportunities, energy sector corporate executives, travel agencies, and corporate travel centers within the scope of our work as an organization to further the FlyHobbs brand.



Economic Impact of Civil Aviation by State (2016)

## **New Mexico**

Largest Commercial Airport:1 Albuquerque International Sunport

Population (Census Estimate):<sup>2</sup> 2,092,789 Gross Domestic Product (\$Millions):<sup>3</sup>

\$91,004

Contribution to Gross Domestic Product: 2.3%

Percent of International Visitors:  $^4$  0.1 %

Number of Commercial Departures<sup>6</sup>



Number of Passengers<sup>6</sup>



|                                                                    | AVIATION STATISTICS             |                                  |                          |                   |  |  |  |  |  |  |  |
|--------------------------------------------------------------------|---------------------------------|----------------------------------|--------------------------|